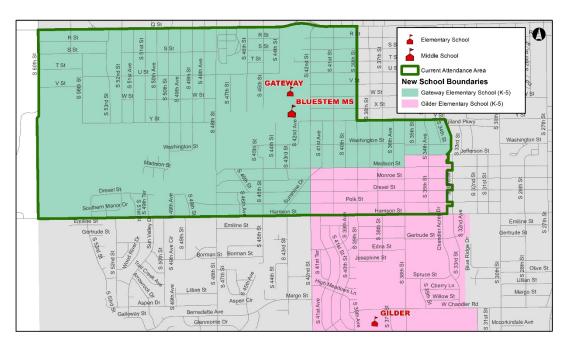

## Bond Phase 2 Construction and Boundaries Update Gateway Elementary School

Boundary Changes:

- At the beginning of the 2023-24 school year, Gateway Elementary's attendance boundaries will change.
  - A portion of Gateway Elementary's southeastern boundary will transition to Gilder Elementary.
  - Gateway Elementary will be assigned to the new Bluestem Middle (42nd & Y).

Grade Level Configuration:

- Starting in the 2023-24 school year, Gateway Elementary will become a PK-5 school.
- Grade six classes will transition to the new Bluestem Middle.

Omaha Public Schools is committed to regular, ongoing communication with impacted families throughout Bond Phase 2. For more information, please visit <u>www.ops.org/SAP</u> or contact the Gateway Elementary office at (531) 299-1480.